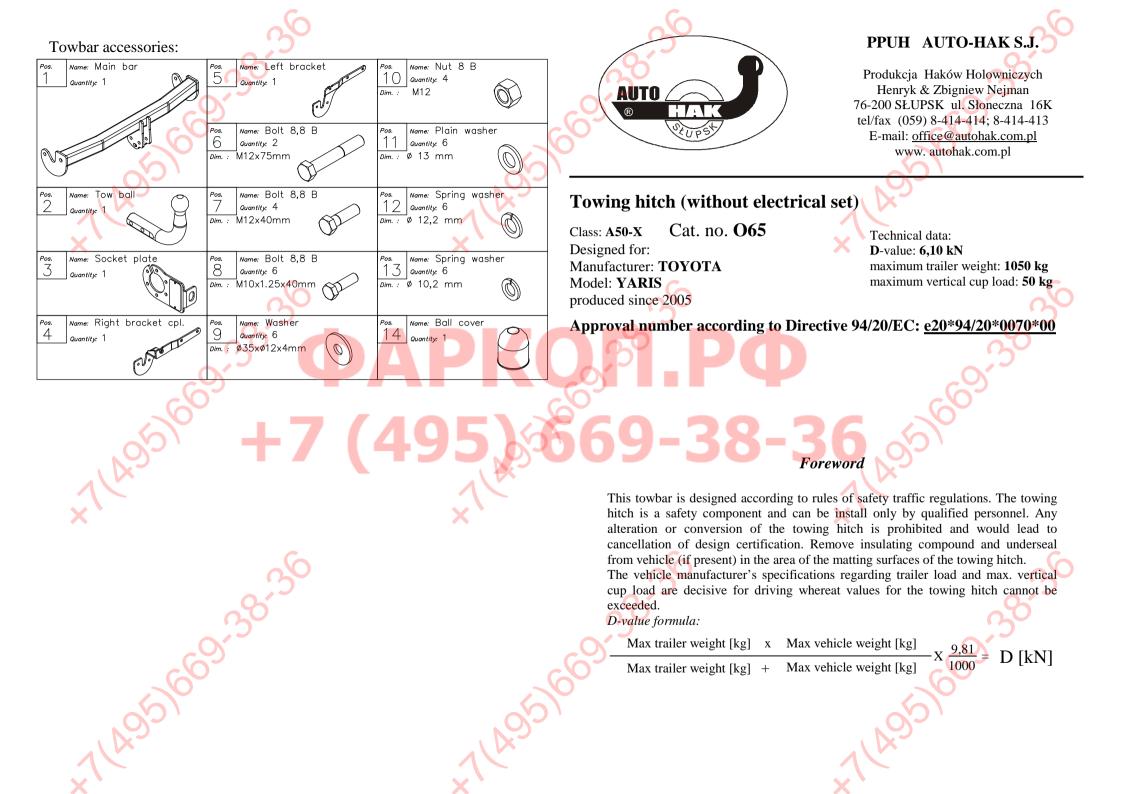

## FITTING INSTRUCTION

M10x1,25x40

M12x75

| Clamp mark<br>in acc. with |     | Cables joining            |
|----------------------------|-----|---------------------------|
| ISO                        | PN  |                           |
| 1                          | L   | Left directional lights   |
| 2                          | +   | Rear fog lights           |
| 3                          | 31  | Ground                    |
| 4                          | R   | Right directional lights  |
| 5                          | 58R | Right side parking lights |
| 6                          | 54  | Stoplights                |
| 7                          | 58L | Left side parking lights  |

## The instruction of the assembly

1. For the purpose of installing of the towbar it is not necessary to disassemble the bumper. However one ought to unscrew all bolts holding the bumper from the bottom.

Unscrew the thermal shield from above the muffler.

- 3. Take off the muffler from last handle.
- 4. By the internal side of the chassis members are factory-made holes with thread M10x1,25mm. One ought to fix to them side brackets of the towbar (pos. 4 and 5) using bolts M10x1,25x40mm (pos. 8) loosely.

5. Slip the main bar of the towbar (pos. 1) between side brackets (pos. 4 and 5) and fix using bolts M12x40mm (pos. 7).

- 6. Fix tow-ball (pos. 2) with socket plate (pos. 3) using bolts M12x75mm (pos. 6) from accessories.
- 7. Tighten all bolts according to the torque shown in the table.
- 8. Connect electric wires of 7-poles socket according to the instruction of the car. (Recommend to make at authorized service station).

9. Complete paint layer damaged during installation.

 M 8 - 25 Nm
 M 10 - 55 Nm

 M 12 - 85 Nm
 M 14 - 135 Nm

## NOTE

After install the towbar you should get adequate note in registration book (at authorised service station). The car should be equipped with:

- Indicators
- Tow mirrors

After 1000km check all bolts and nuts. The ball of towbar must be always kept clear and conserve with a grease.

M10x1,25x40

This towbar is designed to assembly in following cars: **TOYOTA YARIS**, produced since 2005, catalogue no. **O65** and is prepared to tow trailers max total weight **1050 kg** and max vertical load **50 kg**.